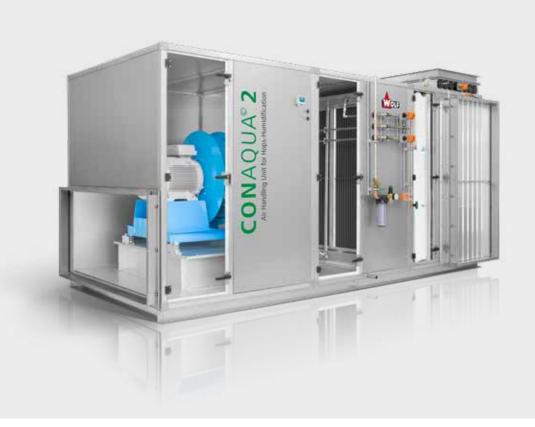

### PROFESSIONAL AIR HANDLING UNIT FOR HOP HUMIDIFICATION

## CONAQUA® 2

The optimal air for conditioning is produced by controlling the louver flap servo-motors of the mixed air chamber. If there is too little humidity in supply air, the mixed air is enriched as required by the honeycomb humidifier and a fresh water cascade.

An integrated air filter is protecting the humidifier from contamination, increasing hop quality.